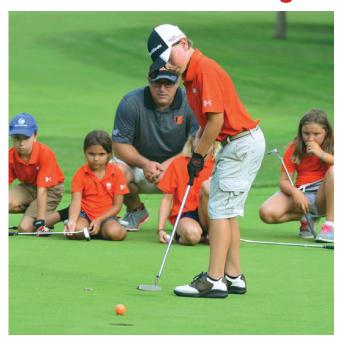

The 2024 program is available to all children between the ages of 5 and 17.

Two separate groups as follows:

Junior League: Ages 7-17
Pee Wee: Ages 5-6

The **Junior Golf at MDCC** provides 7-17 year olds the opportunity on Tuesday and Thursday evenings to have PGA instruction "clinics". Also, PGA Junior League opportunities "**Travel Team**" throughout June, July and August to compete against other clubs in the area.

The **Pee Wee Program** provides 5 & 6 year olds with a fun introduction to the game of golf. The **Pee Wee Program** will take place on Sunday afternoons.