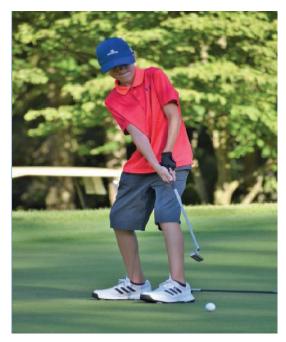

The 2024 program is available to all children between the ages of 5 and 17.

Two separate groups as follows:

Junior League: Ages 7-17
Pee Wee: Ages 5-6

The **Junior Golf at MDCC** provides 7-17 year olds the opportunity on Tuesday and Thursday evenings to have PGA instruction "clinics". Also, PGA Junior League opportunities "**Travel Team**" throughout June, July and August to compete against other clubs in the area.