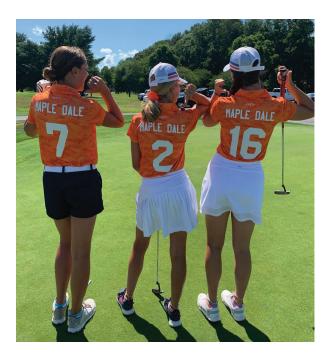

The 2024 program is available to all children between the ages of 5 and 17.

Two separate groups as follows:

Junior League: Ages 7-17
Pee Wee: Ages 5-6

The **Junior Golf at MDCC** provides 7-17 year olds the opportunity on Tuesday and Thursday evenings to have PGA instruction "clinics". Also, PGA Junior League opportunities "**Travel Team**" throughout June, July and August to compete against other clubs in the area.