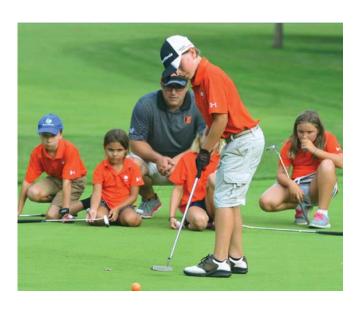

## **General Information**

The Junior Golf Program at Maple Dale Country Club is designed to provide juniors with a great opportunity to receive PGA Professional instruction, play at our great course, compete against other clubs and most of all learn to have fun at the game of golf in a competitive atmosphere.

# **Junior League & Clinics**

Members

**Season \$265.00** 

Non-Members Season \$290.00

**Includes:** League Play, Clinics or High School Preparation, hat, ball marker, end of year awards, prizes and a lot of fun!